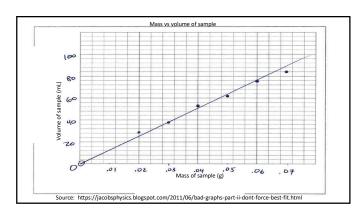

## Instructions

- Use the best graphing technique
- Draw a line of best fit
- Calculate slope

| Mass of liquid (g) Y AXIS | Volume of liquid (mL) X AXIS |
|---------------------------|------------------------------|
| 20                        | 4                            |
| 100                       | 19                           |
| 75                        | 16                           |
| 40                        | 8                            |
| 11                        | 2                            |
|                           |                              |